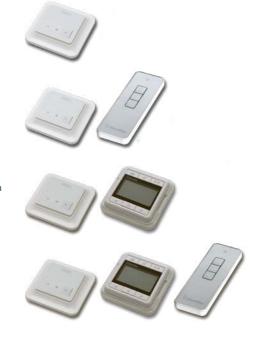

#### SG 5100B AUTOGLIDE - WALL SWITCH

This base system offers operation via a single channel wall switch. Simple operation at the touch of a button.

## SG 5100R AUTOGLIDE - REMOTE CONTROL

In addition to the wall switch, the SG 5100R is supplied with a remote control handset.

## **SG 5100T AUTOGLIDE - TIMER UNIT**

This option is supplied with the wall switch and a timer unit which allows pre-programmed opening and closing times, combining a touch of luxury with an excellent deterrent to intruders.

# SG 5100TC AUTOGLIDE - TOTAL CONTROL

The total control option includes a wall switch in combination with the remote control and the timer – giving you ultimate choice of control methods over your system.