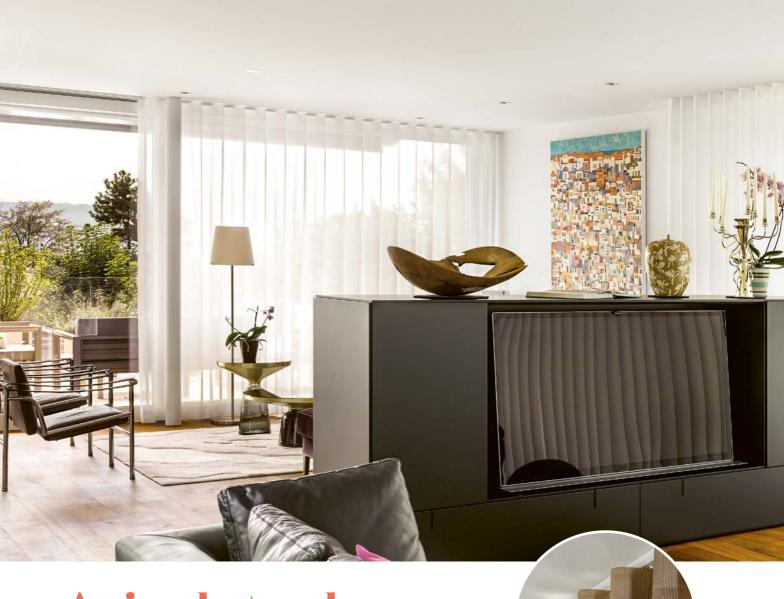

#### **WAVE**

As well as classic curtain heading systems such as pinch pleat, SG 5100 Autoglide is also compatible with our contemporary Wave curtain heading system which allows the curtain to hang in a continuous wave. Smooth, simple and elegant.