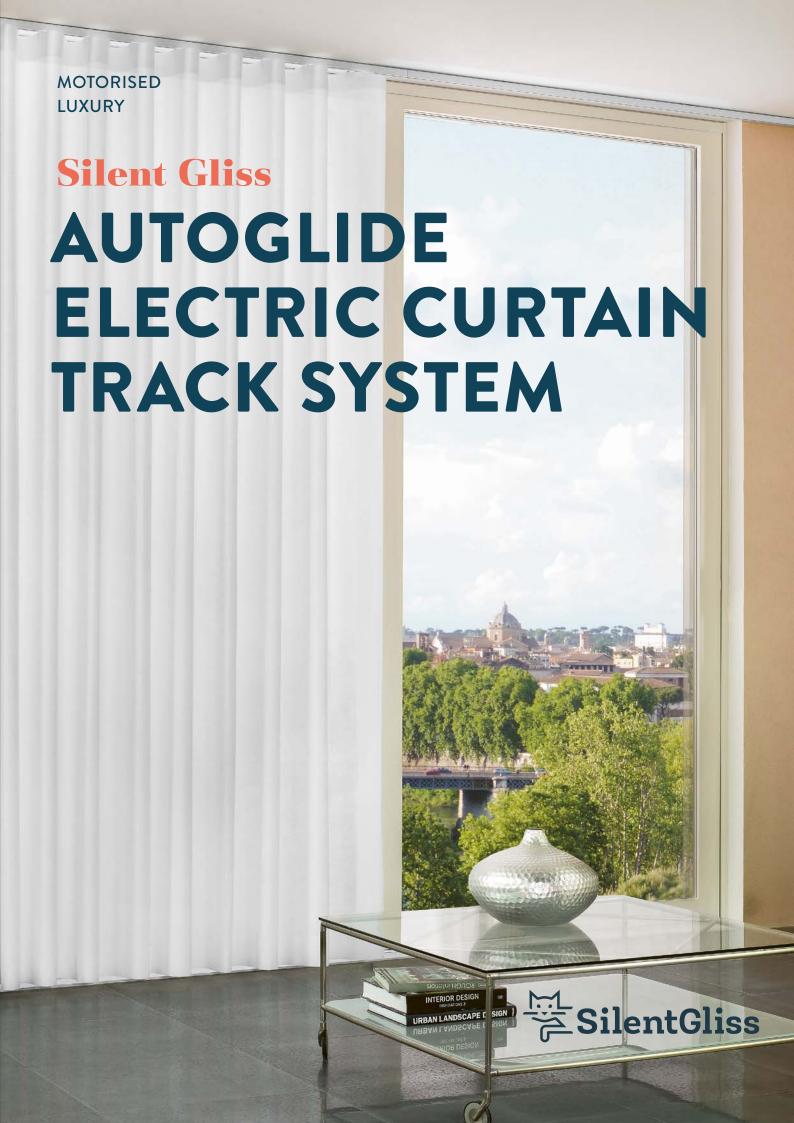

# A simple touch of luxury

Wherever you are, whatever you are doing, you can rely on our made to measure electric curtain track system SG 5100 Autoglide.

This electric track allows you to open and close your curtains by switch, remote control or by a timer unit, particularly useful when you are away from home.