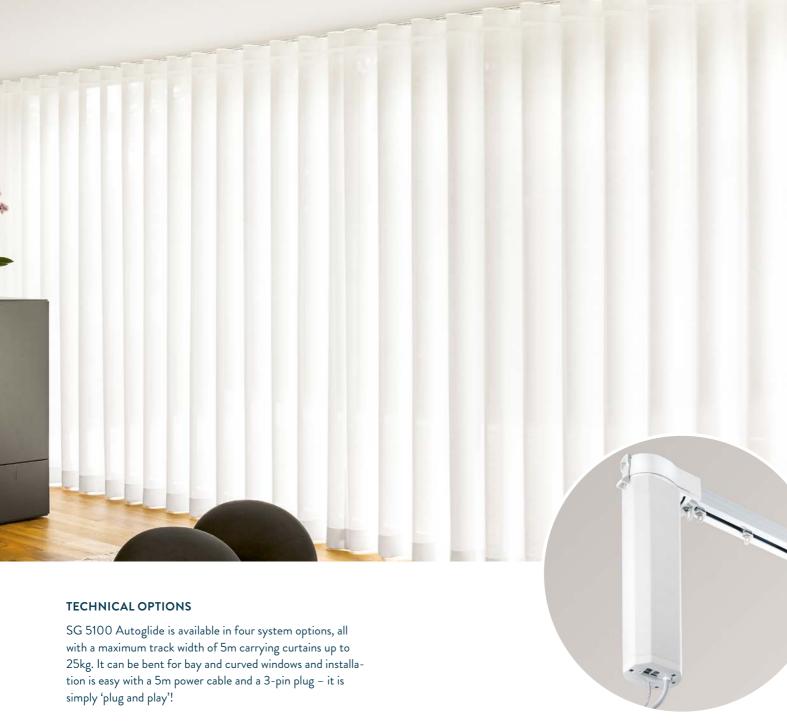

#### **TOUCH & GO**

Intuitive and easy operation – by pulling the fabric, the curtains open and close. Additionally, should the power fail, the integrated manual override allows you to move the curtains by hand.